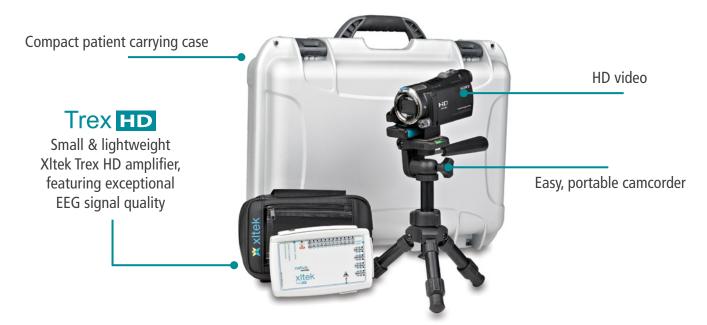

## Xltek® Trex™ HD

## Capture high quality video/EEG data without confining your patients

Optimize your clinical workflow with the next generation of advanced Video EEG ambulatory monitoring, featuring unsurpassed video quality and simple setup.

- Up to 96 hours of best in class HD video, wirelessly synchronized with EEG
- No cables or computer to set up at home avoid costly patient home visits
- Start and stop video without affecting synchronization
- Lightest ambulatory amplifier in the industry
- Enhanced patient comfort & mobility
- Perfect for both EEG & full featured sleep studies
- Optional power pack for 72 hours battery life