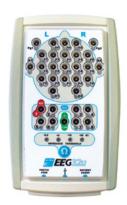

## Natus NeuroWorks EEG hardware

Durable, reliable, high-quality amplifiers for dependable data acquisition

EEG32U

Simple to use amplifier designed for routine EEG studies

- 32-channel amplifier
- Up to 1024 Hz sampling rate
- On-board impedance check
- 10-20 head stamp with impedance LEDs
- Only one standard USB cable from PC to amplifier for data and power transmission