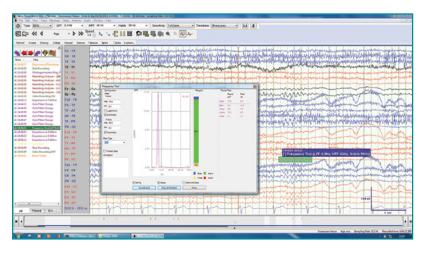

# Leading-edge software that provides an intuitive clinical experience

- Windows® 10 compatible
- Multiple spike and event analysis options, plus many additional Advanced Trending options
- Automated data recovery while operating the Bovie/Electrocautery in the Operating Room
- Fully synchronized, easy to set up, Full HD (1080p)
  TCP/IP PTZ network cameras
- Data sharing in multi-site environments

## Frequency Analysis Tool

- Drag the area of interest
- Quickly identify frequency, amplitude and power for selected data
- Display percent for each frequency range