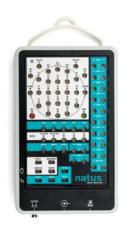

#### **Natus Brain Monitor\***

Versatile amplifier expandable for different testing options

- 64 referential, 16 DC channels
- 4 kHz sampling rate
- Integrated pulse oximeter
- Touchscreen display on base unit with real time interaction with ongoing studies
- Visual impedance checking and adding notes
- Perform bio-calibrations from the patient bedside

\*requires NeuroWorks 9.0 or higher