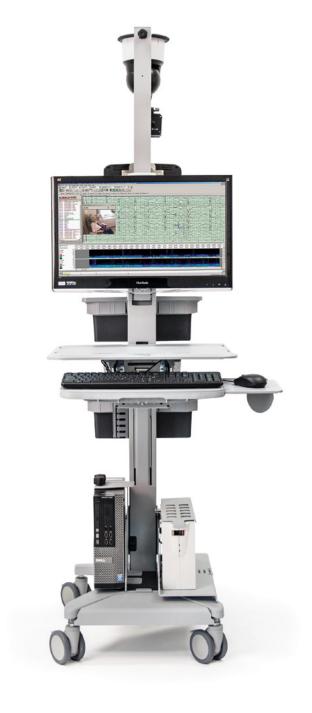

## Natus NeuroWorks EEG hardware

Durable, reliable, high-quality amplifiers for dependable data acquisition

EEG32U

Simple to use amplifier designed for routine EEG studies

- 32-channel amplifier
- Up to 1024 Hz sampling rate
- On-board impedance check
- 10-20 head stamp with impedance LEDs
- Only one standard USB cable from PC to amplifier for data and power transmission

#### **Natus Brain Monitor\***

Versatile amplifier expandable for different testing options

- 64 referential, 16 DC channels
- 4 kHz sampling rate
- Integrated pulse oximeter
- Touchscreen display on base unit with real time interaction with ongoing studies
- Visual impedance checking and adding notes
- Perform bio-calibrations from the patient bedside