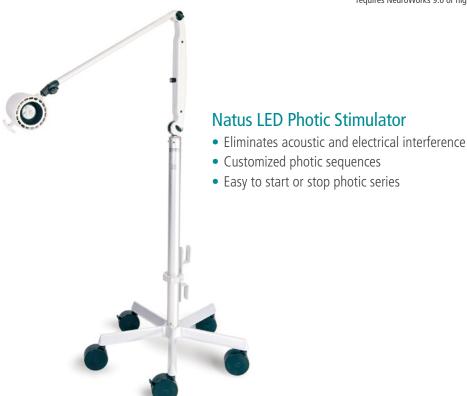

events in the field

## Natus NeuroWorks EEG hardware

Durable, reliable, high-quality amplifiers for dependable data acquisition



EEG32U

Simple to use amplifier designed for routine EEG studies

- 32-channel amplifier
- Up to 1024 Hz sampling rate
- On-board impedance check
- 10-20 head stamp with impedance LEDs
- Only one standard USB cable from PC to amplifier for data and power transmission



#### **Natus Brain Monitor\***

Versatile amplifier expandable for different testing options

- 64 referential, 16 DC channels
- 4 kHz sampling rate
- Integrated pulse oximeter
- Touchscreen display on base unit with real time interaction with ongoing studies
- Visual impedance checking and adding notes
- Perform bio-calibrations from the patient bedside

\*requires NeuroWorks 9.0 or higher



# Natus® NeuroWorks® Routine EEG Solutions

## **Data security**

Set up individual user or group access and permissions for the system and within the application. Assign separate lock-down rules for different computers on the same network. Access Audit Logs to review user activity on the system. Security is integrated with Microsoft® Active Directory and peace of mind is enhanced with system encryption.

## **EEG Supplies solutions**

#### Convenient, complete, trusted

Natus supports the full spectrum of EEG care, providing a complete portfolio of EEG supplies for a seamless solution.

- Dedicated and knowledgeable customer support
- Streamlined order processing
- Convenient online ordering (US Customers only)
  Natus Medical Store natusmedicalstore.com



#### **Service**

At Natus, w